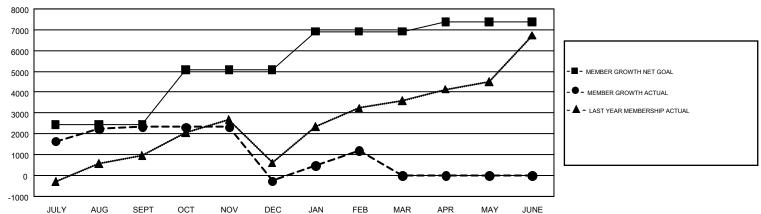

## GOALS AND ACTUAL MEMBERS CUMULATIVE

| DROPPED CLUBS: 83                  |       | 1,158 CLUBS OF 2,226 ADDED 1 OR | GENDER DISTRIBUTION             |                 |        |
|------------------------------------|-------|---------------------------------|---------------------------------|-----------------|--------|
|                                    |       | MORE NEW MEMBERS                | MALE                            | 71,594 (79.33%) |        |
|                                    |       |                                 | FEMALE                          | 18,659 (20.67%) |        |
| DROPPED MEMBERS                    |       |                                 |                                 |                 |        |
| DECEASED                           | 162   | CLICK HERE FOR CUMULATIVE       | TOTAL FAMILY UNIT MEMBERS       |                 | 32,758 |
| CLUB CANCELLED 1,773   OTHER 5,555 |       | MEMBERSHIP DATA                 | FAMILY MEMBERS PAYING HALF DUES |                 |        |
|                                    |       |                                 |                                 |                 | 19,189 |
| TOTAL                              | 7,490 |                                 |                                 |                 |        |

## GMT Constitutional Area 6, Group F

GMT: N S SANKAR

REPORT DOES NOT INCLUDE CLUBS IN UNDISTRICTED AREAS.

| Clubs                 |               |           |               | Members               |                           |                         |                                                    |  |
|-----------------------|---------------|-----------|---------------|-----------------------|---------------------------|-------------------------|----------------------------------------------------|--|
| RESULTS FOR 2018-2019 |               |           |               | RESULTS FOR 2018-2019 |                           |                         |                                                    |  |
| QUARTER               | NEW CLUB GOAL | NEW CLUBS | DROPPED CLUBS | QUARTER               | MEMBER GROWTH NET<br>GOAL | MEMBER GROWTH<br>ACTUAL | DROPPED<br>MEMBERS ACTUAL<br>(including transfers) |  |
| JULY/AUG/SEPT         | 59            | 86        | 10            | JULY/AUG/SEPT         | 2,448                     | 5,064                   | 2,279                                              |  |
| OCT/NOV/DEC           | 34            | 21        | 66            | OCT/NOV/DEC           | 2,630                     | 1,863                   | 4,353                                              |  |
| JAN/FEB/MAR           | 30            | 18        | 7             | JAN/FEB/MAR           | 1,832                     | 2,767                   | 859                                                |  |
| APR/MAY/JUNE          | 25            | 0         | 0             | APR/MAY/JUNE          | 477                       | 0                       | 0                                                  |  |