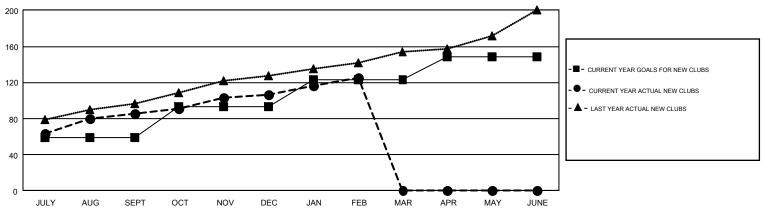

## GOALS AND ACTUAL NEW CLUBS CUMULATIVE

## GMT Constitutional Area 6, Group F

GMT: N S SANKAR

REPORT DOES NOT INCLUDE CLUBS IN UNDISTRICTED AREAS.

| Clubs                 |               |           |               | Members               |                           |                         |                                                    |  |
|-----------------------|---------------|-----------|---------------|-----------------------|---------------------------|-------------------------|----------------------------------------------------|--|
| RESULTS FOR 2018-2019 |               |           |               | RESULTS FOR 2018-2019 |                           |                         |                                                    |  |
| QUARTER               | NEW CLUB GOAL | NEW CLUBS | DROPPED CLUBS | QUARTER               | MEMBER GROWTH NET<br>GOAL | MEMBER GROWTH<br>ACTUAL | DROPPED<br>MEMBERS ACTUAL<br>(including transfers) |  |
| JULY/AUG/SEPT         | 59            | 86        | 10            | JULY/AUG/SEPT         | 2,448                     | 5,064                   | 2,279                                              |  |
| OCT/NOV/DEC           | 34            | 21        | 66            | OCT/NOV/DEC           | 2,630                     | 1,863                   | 4,353                                              |  |
| JAN/FEB/MAR           | 30            | 18        | 7             | JAN/FEB/MAR           | 1,832                     | 2,767                   | 859                                                |  |
| APR/MAY/JUNE          | 25            | 0         | 0             | APR/MAY/JUNE          | 477                       | 0                       | 0                                                  |  |